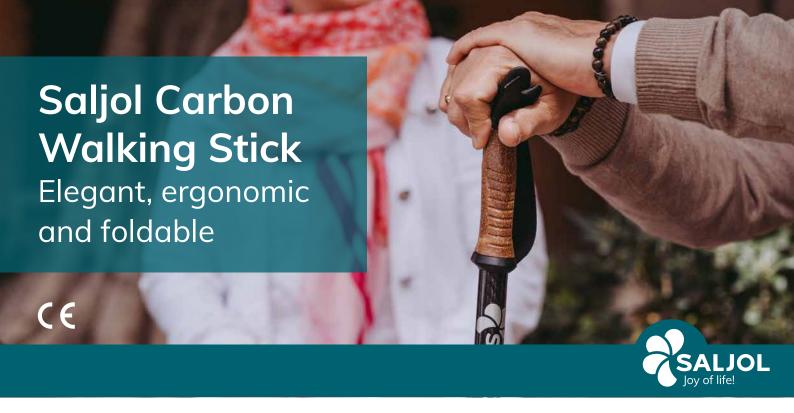

# Highlights

**Stylish and lightweight helper** chic look thanks to glossy carbon and low weight of

only 278 grams

#### **Ergonomic and safe**

Grip handles with cork TPE provide a natural feel, are shock-absorbing and gentle on arms and wrists, pole length adjustable from 83.5 to 93.5 cm

### Robust support aid

Made of sturdy carbon and loadable up to 100 kg