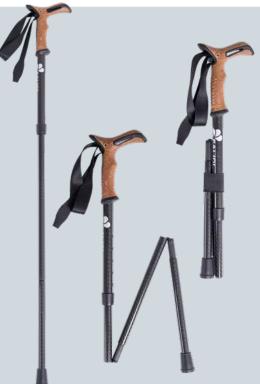

## Two grip areas

upper handle for use as a support pole, lower handle for support when walking

## Integrated safety wrist strap

the pole hangs securely on the wrist

# Easy to transport thanks to folding mechanism

Simply pull apart and fold, pack size when folded: 43 x 12 x 3 cm

Easy to fold

Easy to stow away

Elegant and practical like all Saljol products