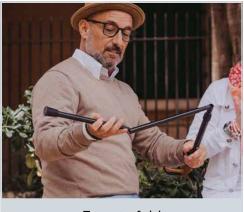

# Easy to transport thanks to folding mechanism

Simply pull apart and fold, pack size when folded: 43 x 12 x 3 cm

Easy to fold

Easy to stow away

Elegant and practical like all Saljol products