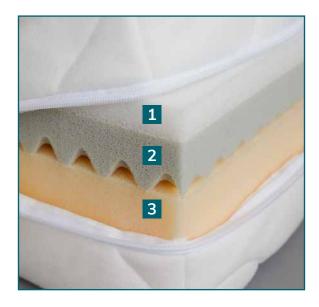

## Structure and indication

- 2 cm soft foam top layer (volume weight 35 kg/m³, compression hardness 1.8 kPa)
- **4 cm cold foam nubbed pad** (volume weight 45 kg/m³, compression hardness 3.5 kPa)
- **9 cm cold foam bottom layer** (volume weight 40 kg/m³, compression hardness 3.0 kPa)