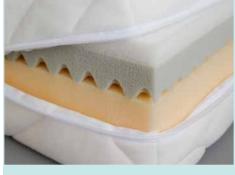

#### Three foams for high comfort

Optimal support of the spine, good weight distribution and promotion of air circulation

## Structure and indication

- 2 cm soft foam top layer (volume weight 35 kg/m³, compression hardness 1.8 kPa)
- **4 cm cold foam nubbed pad** (volume weight 45 kg/m³, compression hardness 3.5 kPa)
- **9 cm cold foam bottom layer** (volume weight 40 kg/m³, compression hardness 3.0 kPa)