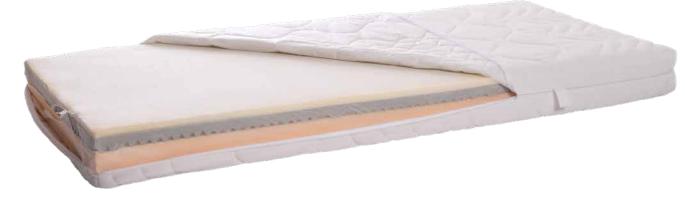

## Structure and indication

- 2 cm soft foam top layer (volume weight 35 kg/m³, compression hardness 1.8 kPa)
- **4 cm cold foam nubbed pad** (volume weight 45 kg/m³, compression hardness 3.5 kPa)
- **9 cm cold foam bottom layer** (volume weight 40 kg/m³, compression hardness 3.0 kPa)