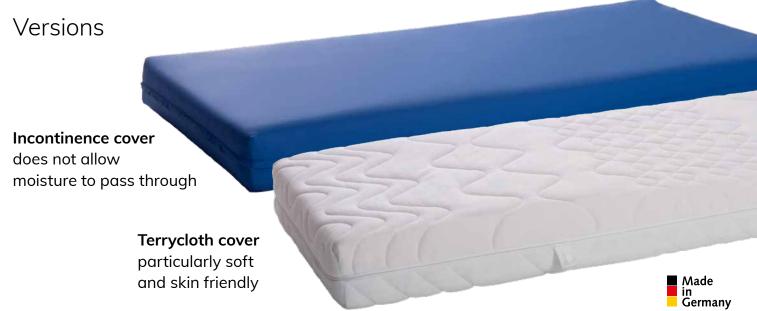

#### Choice of removable cover

Terrycloth or incontinence cover, washable at 60 °C